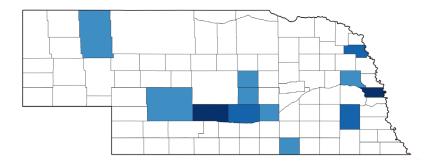

## Total Project Investment By County, 2003-2019(2Q)

\$0 - \$100,000 \$100,000 - \$250,000 \$250,000 - \$500,000 \$500,000 - \$1,000,000 \$1,000,000 - \$10,000,000 \$10,000,000 - \$50,000,000 \$50,000,000+